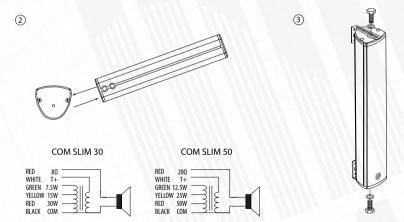

Remove the bottom cover and install the cable glands. Insert the cable into the cable gland and connect the cable to terminal block. Select desired power from table (transformer power tap meanings and wire colors are marked on the label). Close bottom cover.

Mount speaker with screws to brackets.

Please pay attention: Mount the loudspeaker on the reliable base only.