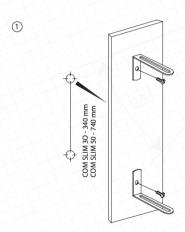

## Package contains:

Loudspeaker1pc.Bracket2pcs.Cable gland2pcs.Fixing tool1pcs.Screw2pcs.Washer4pcs.

Fix mounting bracket on solid surface (recommended distance between brackets center holes 340 mm for COM SLIM 30 and 740 mm for COM SLIM 50)