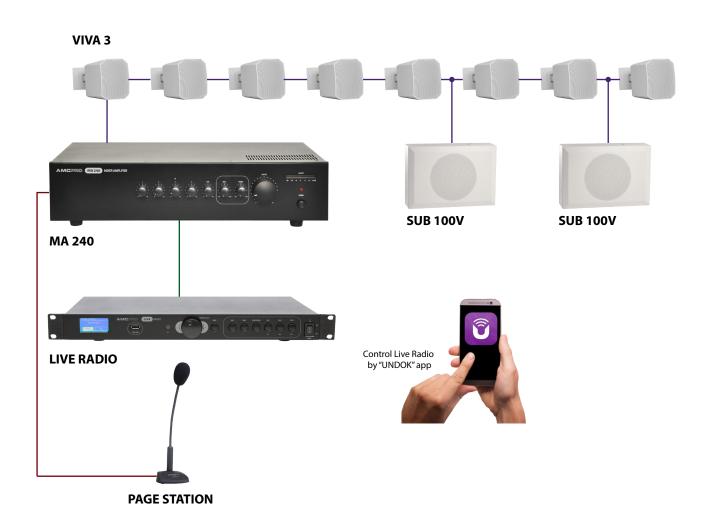

## **VIVA 3 Connection Diagram For 100V Lines** In Combination With SUB 100V

The connection diagram example shows sound system which could be installed in corporate, retail, food, education and leisure environments. 100V line sound systems with relevant power amplifier can be used in big areas from 100 m<sup>2</sup> to 1000 m<sup>2</sup> or more as these systems have no power loss over the speaker cables. Presented diagram shows our latest design small loudspeakers VIVA3 in combination with our compact subwoofer SUB 100V and other AMC products connection possibilities. AMC offers good choice of audio products for simple and reliable sound systems.

## PRODUCTS USED IN THIS APPLICATION DIAGRAM:

Amplification Loudspeakers

Mixing amplifier MA 240 x 1 pc Cabinet speaker VIVA 3 x 8 pcs Low frequency speaker SUB 100V x 2 pcs

Sound source

LIVE RADIO x 1 pc Paging microphone | PAGE STATION x 1 pc