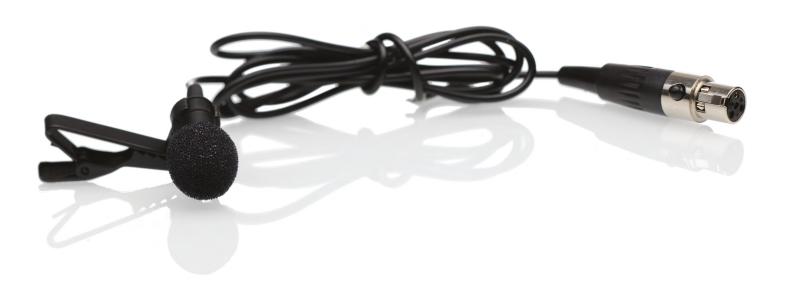

## iLIVE LM

iLive LM lavaliere microphones are used in TV or radio studio, or for conference applications. It can be used in wireless mode, in which case the iLive body pack transmitter is needed.

| Technical Specifications | iLive LM                     |
|--------------------------|------------------------------|
| Capsule type             | Back-electret condenser      |
| Impedance                | 600 Ω                        |
| Sensitivity              | -45dB                        |
| Frequency                | 50 Hz - 16 kHz               |
| Connectors               | 4 pin - mini XLR             |
| Phantom power voltage    | 1,5 V - 10 V                 |
| Cable length             | 1 m                          |
| Weight                   | 20 g                         |
| Colour                   | Black (RAL 9017)             |
| Accessories              | Windscreen and mounting clip |