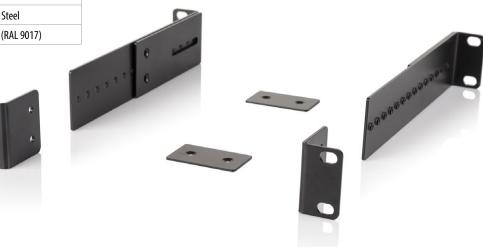

## DMPA B1

**DMPA B1** – optional steel brackets for mounting 1 DMPA series amplifier in 1U equipment rack space.

| Technical Specification | DMPA B1          |
|-------------------------|------------------|
| Number of DMPA devices  | 1                |
| Weight                  | 256 g            |
| Height                  | 1 rack unit      |
| Material                | Steel            |
| Colour                  | Black (RAL 9017) |

## DMPA B2

**DMPA B2** – optional steel brackets for mounting 2 DMPA series amplifiers in 1U equipment rack space.

| Technical Specification | DMPA B2          |
|-------------------------|------------------|
| Number of DMPA devices  | 2                |
| Weight                  | 556 g            |
| Height                  | 1 rack unit      |
| Material                | Steel            |
| Colour                  | Black (RAL 9017) |