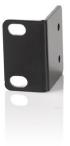

## DMPA B1

**DMPA B1** – optional steel brackets for mounting 1 DMPA series amplifier in 1U equipment rack space.

| Technical Specification | DMPA B1          |
|-------------------------|------------------|
| Number of DMPA devices  | 1                |
| Weight                  | 256 g            |
| Height                  | 1 rack unit      |
| Material                | Steel            |
| Colour                  | Black (RAL 9017) |