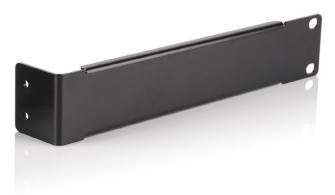

## DMPA B2

**DMPA B2** – optional steel brackets for mounting 2 DMPA series amplifiers in 1U equipment rack space.

| Technical Specification | DMPA B2          |
|-------------------------|------------------|
| Number of DMPA devices  | 2                |
| Weight                  | 556 g            |
| Height                  | 1 rack unit      |
| Material                | Steel            |
| Colour                  | Black (RAL 9017) |