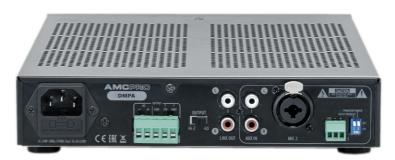

## DMPA 60, DMPA 120 & DMPA 240

Class-D amplifier with integrated SD/USB media player is an all-in-one solution for single zone audio installations. Two microphone inputs, phantom power and input priority settings allow easy paging. Internal media player supports SD cards and USB flash drives, or external audio source using AUX input. Internal limiter prevents audio clipping. Amplifier comes in 60 W, 120 W, 240 W and can power both low and high impedance speaker systems. DMPA series devices are ideal choice for small shops, gas stations, waiting rooms, or any other places that need a small, reliable and easy to operate audio system for continious daily use.

| Technical Specifications | DMPA 60                                                                                                                                                    | DMPA 120 | DMPA 240 |
|--------------------------|------------------------------------------------------------------------------------------------------------------------------------------------------------|----------|----------|
| Output power             | 60 W                                                                                                                                                       | 120 W    | 240 W    |
| AC power consumption     | 170 VA                                                                                                                                                     | 225 VA   | 400 VA   |
| Power supply             | 110~240 VAC, 50 Hz/60 Hz                                                                                                                                   |          |          |
| Outputs                  | Low impedance output: $4\Omega$ (Phoenix connector)<br>Hi impedance: 70 V. 100 V (Phoenix connector)<br>Line output (stereo RCA)                           |          |          |
| MIC inputs               | Sensitivity: -56 dBV  Connector: MIC 1 — Phoenix, MIX 2 — XLR / TRS combo  Priority: MIC 1 only, switchable  Phantom power: MIC 1 only, 24 VDC, switchable |          |          |
| AUX input                | Sensitivity: -6 dBV<br>Connector: stereo RCA                                                                                                               |          |          |
| THD                      | < 1%                                                                                                                                                       |          |          |
| S/N ratio                | MIC 1 & 2, Media player: > 60 dB, LINE: >70 dB                                                                                                             |          |          |
| Frequency response       | 80 Hz - 18 kHz                                                                                                                                             |          |          |
| Equalizer                | Bass: 100 Hz $\pm$ 10 dB, Treble: 10 kHz $\pm$ 10 dB                                                                                                       |          |          |
| Dimensions               | 44 x 215 x 315 mm                                                                                                                                          |          |          |
| Weight                   | 1.95 kg                                                                                                                                                    | 2.60 kg  | 3.05 kg  |