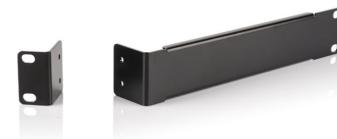

## DMPA B1 & DMPA B2 rack mounting brackets

**DMPA B1 & DMPA B2** – Optional steel brackets for mounting 1 or 2 DMPA series amplifiers in 1U equipment rack space. ▼

| Technical Specification | DMPA B1          | DMPA B2 |  |
|-------------------------|------------------|---------|--|
| Number of DMPA devices  | 1                | 2       |  |
| Weight                  | 256 g            | 556 g   |  |
| Height                  | 1 rack unit      |         |  |
| Material                | Steel            |         |  |
| Colour                  | Black (RAL 9017) |         |  |