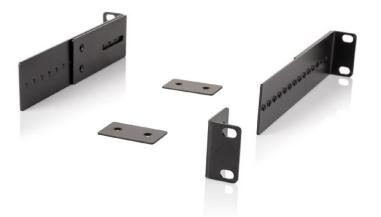

## DMPA B1 & DMPA B2 rack mounting brackets

**DMPA B1 & DMPA B2** – Optional steel brackets for mounting 1 or 2 DMPA series amplifiers in 1U equipment rack space. ▼

| Technical Specification | DMPA B1          | DMPA B2 |  |
|-------------------------|------------------|---------|--|
| Number of DMPA devices  | 1                | 2       |  |
| Weight                  | 256 g            | 556 g   |  |
| Height                  | 1 rack unit      |         |  |
| Material                | Steel            |         |  |
| Colour                  | Black (RAL 9017) |         |  |