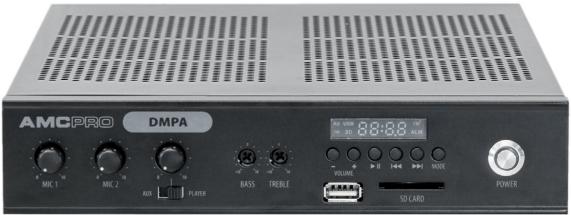

## DMPA 60, DMPA 120 & DMPA 240

Class-D amplifier with integrated SD/USB media player is an all-in-one solution for single zone audio installations. Two microphone inputs, phantom power and input priority settings allow easy paging. Internal media player supports SD cards and USB flash drives, or external audio source using AUX input. Internal limiter prevents audio clipping. Amplifier comes in 60 W, 120 W, 240 W and can power both low and high impedance speaker systems. DMPA series devices are ideal choice for small shops, gas stations, waiting rooms, or any other places that need a small, reliable and easy to operate audio system for continious daily use.

| Technical Specifications | DMPA 60                                                                                                                                                    | DMPA 120 | DMPA 240 |
|--------------------------|------------------------------------------------------------------------------------------------------------------------------------------------------------|----------|----------|
| Output power             | 60 W                                                                                                                                                       | 120 W    | 240 W    |
| AC power consumption     | 170 VA                                                                                                                                                     | 225 VA   | 400 VA   |
| Power supply             | 110~240 VAC, 50 Hz/60 Hz                                                                                                                                   |          |          |
| Outputs                  | Low impedance output: $4\Omega$ (Phoenix connector)<br>Hi impedance: 70 V. 100 V (Phoenix connector)<br>Line output (stereo RCA)                           |          |          |
| MIC inputs               | Sensitivity: -56 dBV  Connector: MIC 1 — Phoenix, MIX 2 — XLR / TRS combo  Priority: MIC 1 only, switchable  Phantom power: MIC 1 only, 24 VDC, switchable |          |          |
| AUX input                | Sensitivity: -6 dBV<br>Connector: stereo RCA                                                                                                               |          |          |
| THD                      | < 1%                                                                                                                                                       |          |          |
| S/N ratio                | MIC 1 & 2, Media player: > 60 dB, LINE: >70 dB                                                                                                             |          |          |
| Frequency response       | 80 Hz - 18 kHz                                                                                                                                             |          |          |
| Equalizer                | Bass: 100 Hz $\pm$ 10 dB, Treble: 10 kHz $\pm$ 10 dB                                                                                                       |          |          |
| Dimensions               | 44 x 215 x 315 mm                                                                                                                                          |          |          |
| Weight                   | 1.95 kg                                                                                                                                                    | 2.60 kg  | 3.05 kg  |