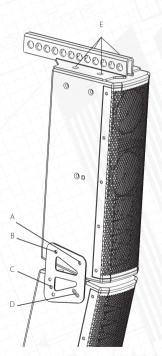

## (1) Extension plate:

STEP 1: Remove all the M8 locating inserts (A,B,C&D) from the both upper and lower cabinet as shown

STEP 2: Align the extension plate with the screw holes on the upper cabinet (point A&B) and use the included M8x25 machine screws to fix it to cabinet

STEP 3: Insert another M8x25 machine screw through the curved slots on the extension plate into the screw hole (point D) but do not tighten it

STEP 4: Determine the angle between the two cabinets, (0, 10 and 20 on choice), adjust the lower cabinet until the point C lines up with the hole marked with the angle you choosed. Then fix it with a M8x25 screw

STEP 5: Tighten the screw on point D