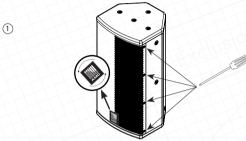

## RF H6B Horizontal Mounting Bracket

When mounting RF 6 horizontally, AMC logo and horn (tweeter) can be rotated sideways. Unscrew loudspeaker grill and loosen the screw holding the logo plate. Unscrew the horn to rotate it.

3

Place loudspeaker into the bracket and tighten the screws on both sides. Plug audio cables and make final angle loudspeaker adjustments.

Attach mounting bracket to the surface. Please leave required space from all sides for cables and loudspeaker angle adjustment.