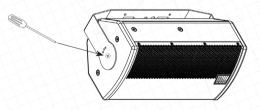

## RF H6B Horizontal Mounting Bracket

When mounting RF 6 horizontally, AMC logo and horn (tweeter) can be rotated sideways. Unscrew loudspeaker grill and loosen the screw holding the logo plate. Unscrew the horn to rotate it.