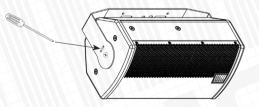

## RF H6B Horizontal Mounting Bracket

When mounting RF 6 horizontally, AMC logo and horn (tweeter) can be rotated sideways. Unscrew loudspeaker grill and loosen the screw holding the logo plate. Unscrew the horn to rotate it.