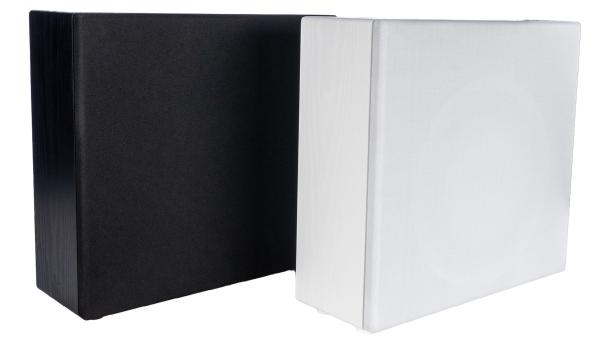

CSUB compact active subwoofer with 100 V and line level inputs

CSUB

CSUB is a compact active subwoofer for mounting on flat surfaces. It has 10" driver, 200 W class-D amplifier, DSP based EQ correction and built-in audio limiter. Subwoofer can pick up audio from 100 V lines and has a specially designed DSP setting to recover low-frequencies, lost in constant voltages audio lines. Amplifier has a switchable automatic stand-by function for energy-saving benefits. CSUB is made from laminated MDF and is available in Black or White colours. Wall mounting brackets are included.