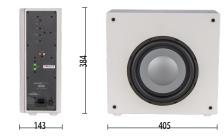

| Technical Specifications   | CSUB                                    |
|----------------------------|-----------------------------------------|
| Rated output power         | 200 W                                   |
| Max power consumption      | 300 W                                   |
| Stand by power consumption | 3 W                                     |
| Power supply               | ~ 220-230 V, 50 Hz                      |
| Driver dimensions          | 10″ (254 mm)                            |
| Sensitivity                | 84 dB (1 W / 1 m)                       |
| Max. SPL                   | 107 dB                                  |
| Frequency Response         | 35 Hz - 150 Hz                          |
| Crossover point            | 40 Hz - 120 Hz                          |
| Inputs                     | 1 x Stereo RCA, 1 x Mono hi-level input |
| RCA input sensitivity      | -14dBu                                  |
| RCA input impedance        | 10 kΩ                                   |
| Cooling                    | Passive cooling                         |
| Material                   | Laminated MDF                           |
| Colour                     | Black (RAL 9017), White (RAL 9016)      |
| Dimensions (H x W x D)     | 405 x 384 x 143 mm                      |
| Weight                     | 10.6 kg                                 |