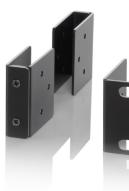

## DMPA Light B1 & DMPA LightB2 rack mounting brackets

**DMPA Light B1 & DMPA Light B2** – Optional steel brackets for mounting 1 or 2 DMPA series amplifiers in 1U equipment rack space. ▼

| Technical Specification | DMPA Light B1    | DMPA Light B2 |  |
|-------------------------|------------------|---------------|--|
| Number of DMPA devices  | 1                | 2             |  |
| Weight                  | 256 g            | 556 g         |  |
| Height                  | 1 rack unit      |               |  |
| Material                | Steel            |               |  |
| Colour                  | Black (RAL 9017) |               |  |