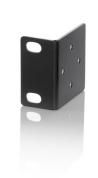

## DMPA Light B1 & DMPA LightB2 rack mounting brackets

**DMPA Light B1 & DMPA Light B2** – Optional steel brackets for mounting 1 or 2 DMPA series amplifiers in 1U equipment rack space. ▼

| Technical Specification | DMPA Light B1    | DMPA Light B2 |  |
|-------------------------|------------------|---------------|--|
| Number of DMPA devices  | 1                | 2             |  |
| Weight                  | 256 g            | 556 g         |  |
| Height                  | 1 rack unit      |               |  |
| Material                | Steel            |               |  |
| Colour                  | Black (RAL 9017) |               |  |