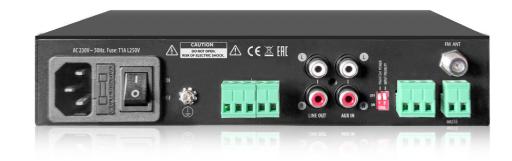

## DMPA 30 Light & DMPA 60 Light

DMPA Light is a Class-D audio amplifier with a switching power supply and 100 V output transformer. Priority microphone input and phantom power to sure easily fit in any public address system. These modern public address mixing amplifiers containing a media USB player with AUX input, Bluetooth and FM radio receivers, 1 microphone input, emergency mute control. The bass and treble controller gives the possibility to get the greatest sound in any place. This series is designed for small public places such as gas stations, small shops, bars, waiting rooms, or any other places that need a compact, reliable, and easy to operate an audio system for continuous daily use. DMPA Light series amplifiers are exceptionally compact and light - the dimensions are only 1U half-rack.

| echnical Specifications   | DMPA Light 30                                                                                                                           | DMPA Light 60     |  |
|---------------------------|-----------------------------------------------------------------------------------------------------------------------------------------|-------------------|--|
| ower supply               | AC 230 V, 50 Hz or DC 24 V                                                                                                              |                   |  |
| ıtput power               | 30 W                                                                                                                                    | 60 W              |  |
| utputs                    | Low impedance output: 4 $\Omega$ (Phoenix connector) Hi impedance: 100 V (Phoenix connector) Line output (stereo RCA)                   |                   |  |
| IC inputs                 | Sensitivity: -45 dBu<br>Connector: MIC 1 — Phoenix<br>Priority: MIC 1 only, switchable<br>Phantom power: MIC 1 only, 24 VDC, switchable |                   |  |
| UX input                  | Sensitivity: -8 dBu<br>Connector: Stereo RCA                                                                                            |                   |  |
| tand by power consumption | 6.8 VA                                                                                                                                  | 13.6 VA           |  |
| C power consumtpion       | 60 VA                                                                                                                                   | 120 VA            |  |
| power consumtpion         | 53 VA                                                                                                                                   | 106 VA            |  |
| nantom power voltage      | 24 V                                                                                                                                    |                   |  |
| otal harmonic distortions | <0.4 %                                                                                                                                  |                   |  |
| 'N ratio                  | 80 dB (line), 75 dB (mic)                                                                                                               |                   |  |
| equency response          | 80 Hz - 19 kHz                                                                                                                          |                   |  |
| ıualizer                  | Bass: 140 Hz +/-10 dB<br>Treble: 16 kHz +/-10 dB                                                                                        |                   |  |
| imensions                 | 204 x 210 x 44 mm                                                                                                                       | 224 x 210 x 44 mm |  |
| eight                     | 2.45 kg                                                                                                                                 | 2.57 kg           |  |