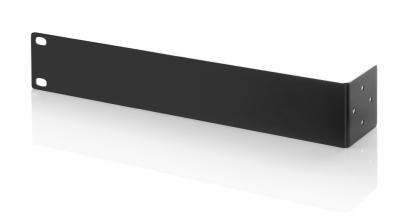

## DMPA Light B1 & DMPA LightB2 rack mounting brackets

**DMPA Light B1 & DMPA Light B2** – Optional steel brackets for mounting 1 or 2 DMPA series amplifiers in 1U equipment rack space. ▼

| Technical Specification | DMPA Light B1    | DMPA Light B2 |  |
|-------------------------|------------------|---------------|--|
| Number of DMPA devices  | 1                | 2             |  |
| Weight                  | 256 g            | 556 g         |  |
| Height                  | 1 rack unit      |               |  |
| Material                | Steel            |               |  |
| Colour                  | Black (RAL 9017) |               |  |