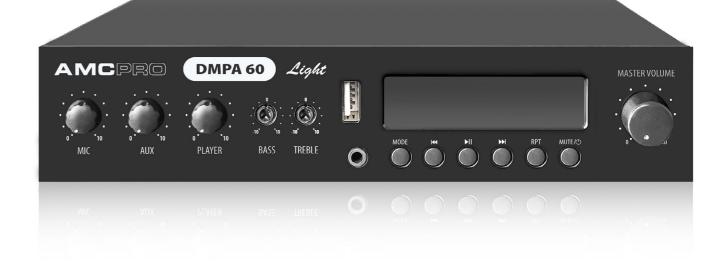

## DMPA 30 Light & DMPA 60 Light

DMPA Light is a Class-D audio amplifier with a switching power supply and 100 V output transformer. Priority microphone input and phantom power to sure easily fit in any public address system. These modern public address mixing amplifiers containing a media USB player with AUX input, Bluetooth and FM radio receivers, 1 microphone input, emergency mute control. The bass and treble controller gives the possibility to get the greatest sound in any place. This series is designed for small public places such as gas stations, small shops, bars, waiting rooms, or any other places that need a compact, reliable, and easy to operate an audio system for continuous daily use. DMPA Light series amplifiers are exceptionally compact and light - the dimensions are only 1U half-rack.

| echnical Specifications   | DMPA Light 30                                                                                                                           | DMPA Light 60     |  |
|---------------------------|-----------------------------------------------------------------------------------------------------------------------------------------|-------------------|--|
| ower supply               | AC 230 V, 50 Hz or DC 24 V                                                                                                              |                   |  |
| ıtput power               | 30 W                                                                                                                                    | 60 W              |  |
| utputs                    | Low impedance output: 4 $\Omega$ (Phoenix connector) Hi impedance: 100 V (Phoenix connector) Line output (stereo RCA)                   |                   |  |
| IC inputs                 | Sensitivity: -45 dBu<br>Connector: MIC 1 — Phoenix<br>Priority: MIC 1 only, switchable<br>Phantom power: MIC 1 only, 24 VDC, switchable |                   |  |
| UX input                  | Sensitivity: -8 dBu<br>Connector: Stereo RCA                                                                                            |                   |  |
| tand by power consumption | 6.8 VA                                                                                                                                  | 13.6 VA           |  |
| C power consumtpion       | 60 VA                                                                                                                                   | 120 VA            |  |
| power consumtpion         | 53 VA                                                                                                                                   | 106 VA            |  |
| nantom power voltage      | 24 V                                                                                                                                    |                   |  |
| otal harmonic distortions | <0.4 %                                                                                                                                  |                   |  |
| 'N ratio                  | 80 dB (line), 75 dB (mic)                                                                                                               |                   |  |
| equency response          | 80 Hz - 19 kHz                                                                                                                          |                   |  |
| ıualizer                  | Bass: 140 Hz +/-10 dB<br>Treble: 16 kHz +/-10 dB                                                                                        |                   |  |
| imensions                 | 204 x 210 x 44 mm                                                                                                                       | 224 x 210 x 44 mm |  |
| eight                     | 2.45 kg                                                                                                                                 | 2.57 kg           |  |