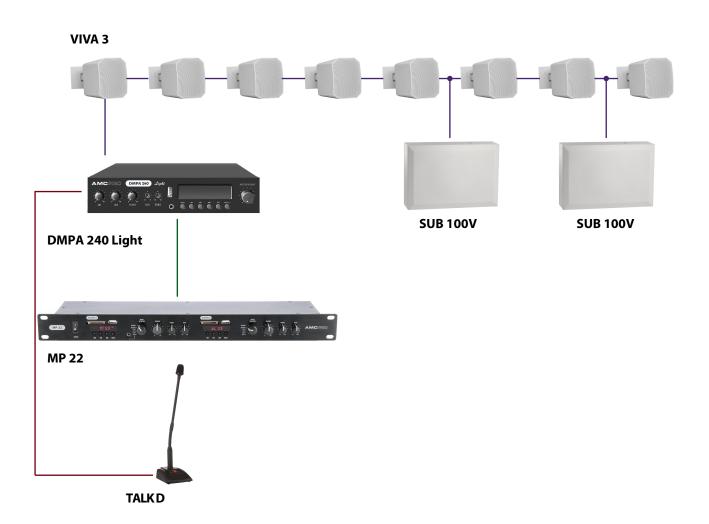

## **VIVA 3 Connection Diagram For 100V Lines** In Combination With SUB 100V

The connection diagram example shows sound system which could be installed in corporate, retail, food, education and leisure environments. 100V line sound systems with relevant power amplifier can be used in big areas from 100 m<sup>2</sup> to 1000 m<sup>2</sup> or more as these systems have no power loss over the speaker cables. Presented diagram shows our latest design small loudspeakers VIVA3 in combination with our compact subwoofer SUB 100V and other AMC products connection possibilities. AMC offers good choice of audio products for simple and reliable sound systems.

## PRODUCTS USED IN THIS APPLICATION DIAGRAM:

Amplification Loudspeakers Mixing amplifier DMPA 240 Light x 1 pc Cabinet speaker VIVA 3 x 8 pcs Low frequency speaker SUB 100 V x 2 pcs

Sound source Paging microphone TALK D x 1 pc

MP 22 x 1 pc